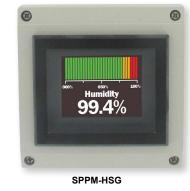

| ACCESSORIES                                                           |                                                                                                        |  |
|-----------------------------------------------------------------------|--------------------------------------------------------------------------------------------------------|--|
| Model                                                                 | Description                                                                                            |  |
| A-SPPM-TC<br>SPPM-CA<br>SPPM-HSG24<br>SPPM-HSG28                      | Thermocouple input board<br>Mini USB to full USB cable<br>2.4" display housing<br>2.8" display housing |  |
| <b>Note:</b> Additional configurations available via online software. |                                                                                                        |  |