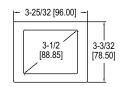

#### SAMPLE PROGRAMMABLE DISPLAY CONFIGURATIONS

[19.00]

-1-5/16 -[33.95mm]

SPPM-35 and SPPM-35-C