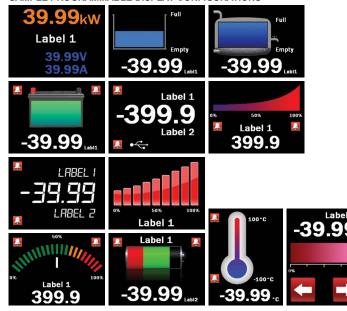

#### SAMPLE PROGRAMMABLE DISPLAY CONFIGURATIONS

[19.00]

-1-5/16 -[33.95mm]

SPPM-35 and SPPM-35-C