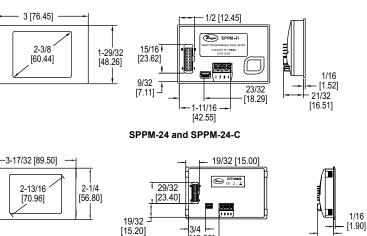

## SPECIFICATIONS

| MODEL CHART                                                          |                                              |                                                                |
|----------------------------------------------------------------------|----------------------------------------------|----------------------------------------------------------------|
| Model                                                                | Display                                      | Input                                                          |
| SPPM-24<br>SPPM-28<br>SPPM-35<br>SPPM-24-C<br>SPPM-28-C<br>SPPM-35-C | 2.4"<br>2.8"<br>3.5"<br>2.4"<br>2.8"<br>3.5" | Voltage<br>Voltage<br>Voltage<br>Current<br>Current<br>Current |