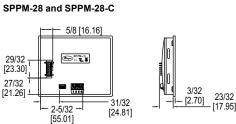

#### SAMPLE PROGRAMMABLE DISPLAY CONFIGURATIONS

[19.00]

-1-5/16 -[33.95mm]

SPPM-35 and SPPM-35-C