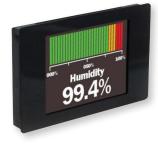

# Dwyer. ERIES SPPM **SMART PROGRAMMABLE PANEL METERS** Fully Field Configurable, 16-Bit Color Touch Screen Display

The Series SPPM Smart Programmable Panel Meters are configurable full-color touch screen displays that can be used in a variety of applications. By using a USB connection, the panel meter can be configured with downloadable software for any computer running Windows® based software. The display features remarkable graphics that can easily be customized to read and/or graph pressure, temperature, humidity, gas concentration, or many other parameters.

| ACCESSORIES                                                           |                                                                                                        |  |
|-----------------------------------------------------------------------|--------------------------------------------------------------------------------------------------------|--|
| Model                                                                 | Description                                                                                            |  |
| A-SPPM-TC<br>SPPM-CA<br>SPPM-HSG24<br>SPPM-HSG28                      | Thermocouple input board<br>Mini USB to full USB cable<br>2.4" display housing<br>2.8" display housing |  |
| <b>Note:</b> Additional configurations available via online software. |                                                                                                        |  |